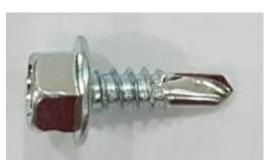

## **Product Description** MASON Self Drilling Screw Hex "High"

Supplier **Fasten Enterprises Pte Ltd** 

**Product Specifications** 

Brand name **MASON** :

Screw diameter M5 / #10 gauge

**Thread form** 16 threads per inch

Screw head drive 5/16" (8mm) Hex Drive :

**Drill capacity** Up to 3.5mm thickness (#2 point)

Material **Case Hardened Carbon Steel** 

**Zinc Plated Protective Coating** :

M5 - 16 X 16MM HEX "HIGH" (ZINC PLATED) Product Code: MAS-501616HH-ZC